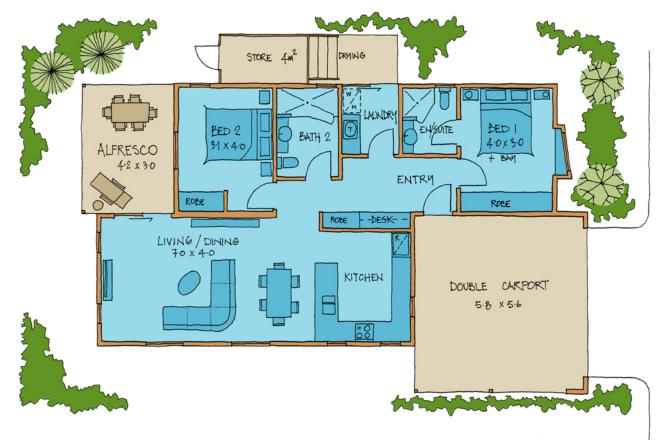

## ALIVE AND WELL

Bedrooms: 2 WC: 2 Bathrooms: 2 Carparks: 2 House: 86 m<sup>2</sup> Total: 145 m<sup>2</sup>

**Mark Jewell** 

Sales Consultant for Haynes, Henley Brook & Mandurah Resorts **T** 0411 497 111 **E** markJ@providencelifestyle.com.au Images are for illustration purposes only and may be subject to change due to availability of materials, compliance or design considerations. Prices and lot sizes are subject to change. Garage doors available on selected sites at an additional cost.

## ALIVE AND WELL

Bedrooms: 2 WC: 2 Bathrooms: 2 Carparks: 2 House: 86 m<sup>2</sup> Total: 145 m<sup>2</sup>

Clubhouse

1.61

FUTURE Stages

Andrea Drive

STAGE 1a STAGE 1b STAGE 2a

Mark Jewell