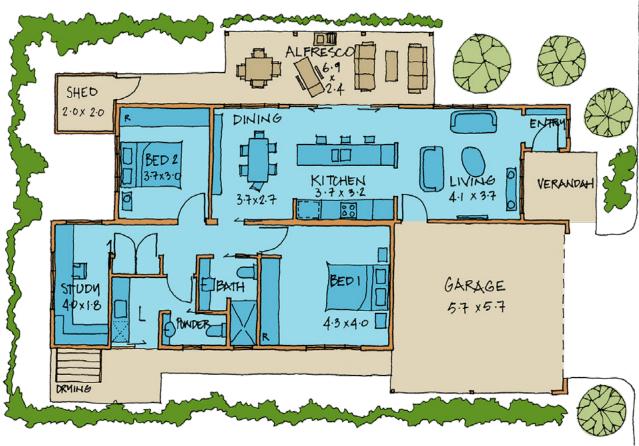

## MOON SHADOW DX

Bedrooms: 2 WC: 2 Bathrooms: 1 Carparks: 2 House: 94 m² Total: 147.3 m²

## **Mark Jewell**

Sales Consultant for Haynes, Henley Brook & Mandurah Resorts

T 0411 497 111 E markJ@providencelifestyle.com.au

Download price list at henleybrook.providencelifestyle.com.au

Images are for illustration purposes only and may be subject to change due to availability of materials, compliance or design considerations. Prices and lot sizes are subject to change. Garage doors available on selected sites at an additional cost.