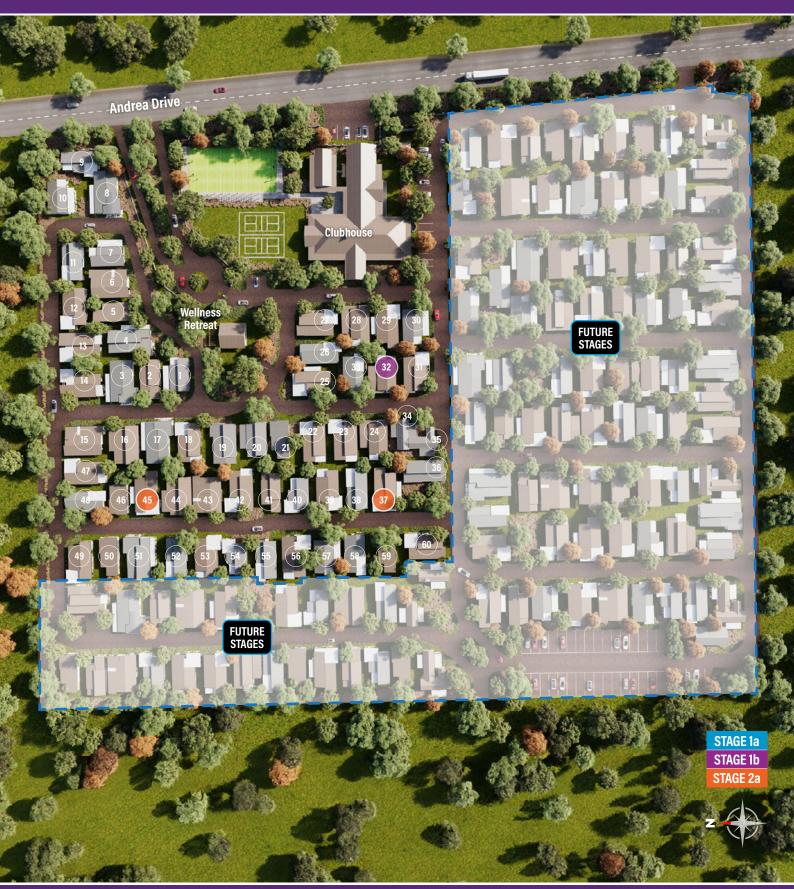

## MOON SHADOW DX

Bedrooms: 2 WC: 2 Bathrooms: 1 Carparks: 2 House: 94 m² Total: 147.3 m²







## **Mark Jewell**

Sales Consultant for Haynes, Henley Brook & Mandurah Resorts

T 0411 497 111 E markJ@providencelifestyle.com.au

Images are for illustration purposes only and may be subject to change due to availability of materials, compliance or design considerations. Prices and lot sizes are subject to change. Garage doors available on selected sites at an additional cost.

## MOON SHADOW DX

Bedrooms: 2 WC: 2 Bathrooms: 1 Carparks: 2 House: 94 m² Total: 147.3 m²





## **Mark Jewell**

Sales Consultant for Haynes, Henley Brook & Mandurah Resorts

T 0411 497 111 E markJ@providencelifestyle.com.au

Download price list at henleybrook.providencelifestyle.com.au

Images are for illustration purposes only and may be subject to change due to availability of materials, compliance or design considerations. Prices and lot sizes are subject to change. Garage doors available on selected sites at an additional cost.