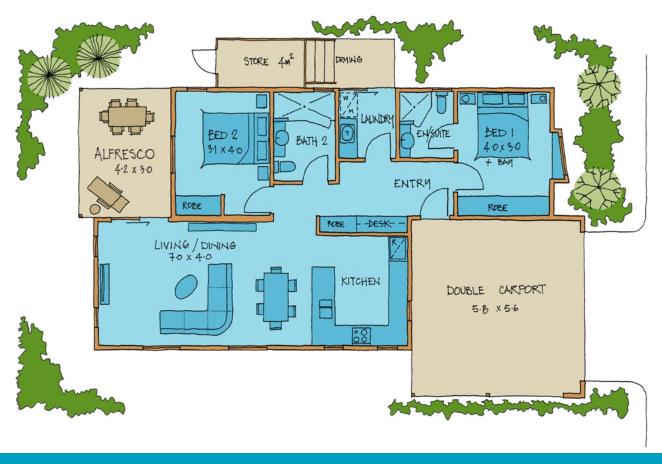

## ALIVE AND WELL

Bedrooms: 2 WC: 2 Bathrooms: 2 Carparks: 2 House: 86 m² Total: 145 m²