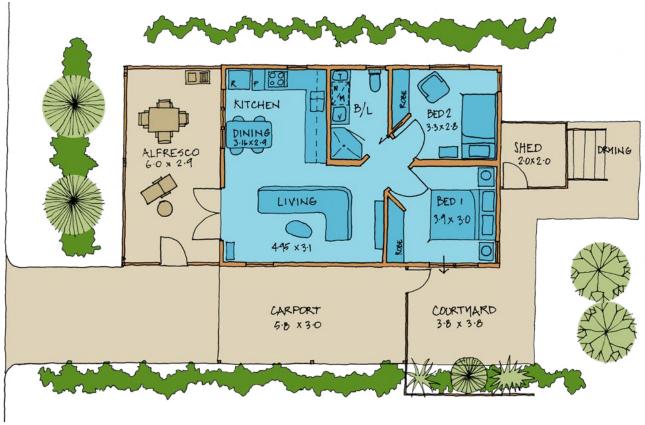

## **BILLIE JEAN**

Bedrooms: 2 WC: 1 Bathrooms: 1 Carparks: 1 House: 48 m² Total: 72.4 m²