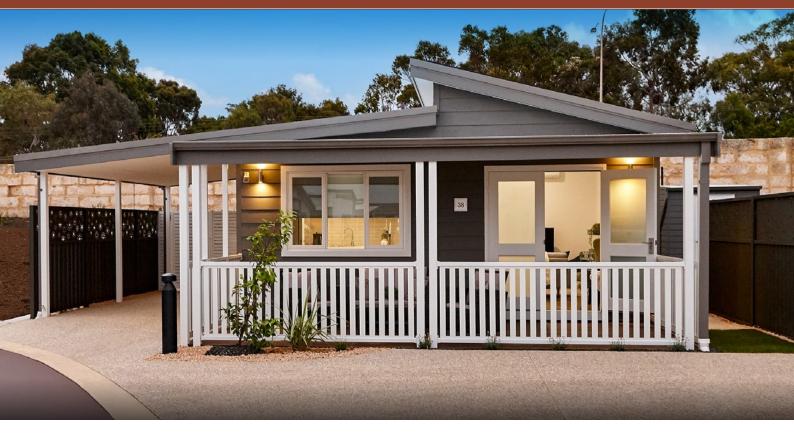

## **BILLIE JEAN**

Bedrooms: 2 WC: 1 Bathrooms: 1 Carparks: 1 House: 48 m² Total: 72.4 m²