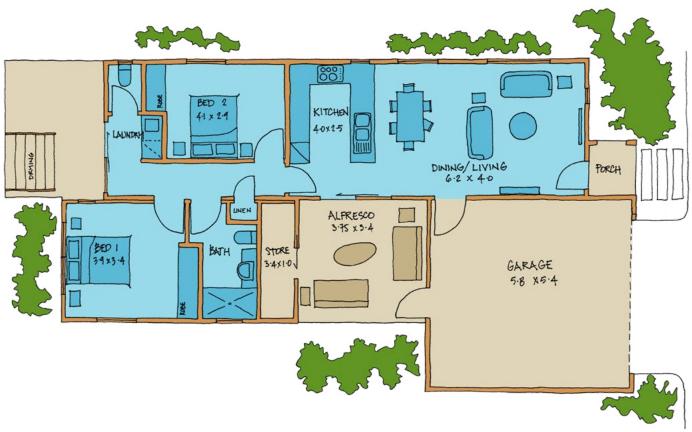

## DREAM CATCHER

Bedrooms: 2 WC: 2 Bathrooms: 1 Carparks: 2 House: 84.8 m² Total: 136.25 m²