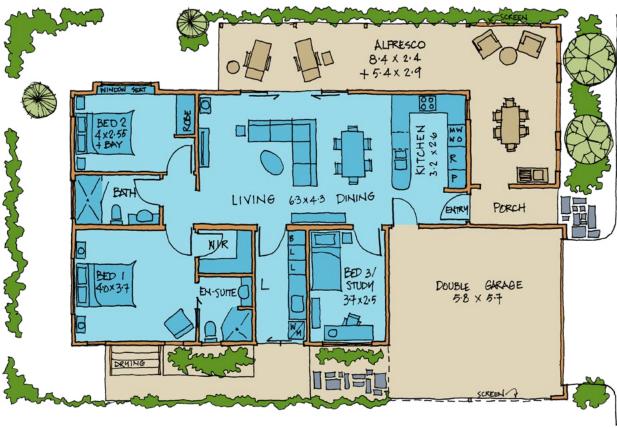

## FEELING GROOVY

Bedrooms: 3 WC: 2 Bathrooms: 2 Carparks: 2 House: 94 m<sup>2</sup> Total: 155 m<sup>2</sup>

## FEELING GROOVY

Providence lifestyle

Henley Brook Resort