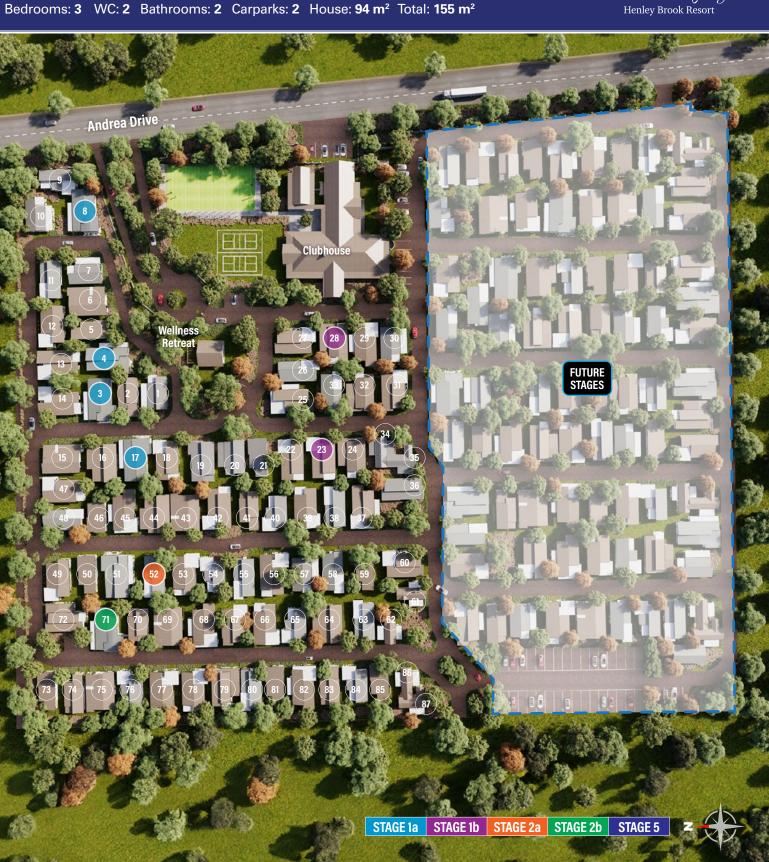

## FEELING GROOVY

Bedrooms: 3 WC: 2 Bathrooms: 2 Carparks: 2 House: 94 m<sup>2</sup> Total: 155 m<sup>2</sup>

## FEELING GROOVY

Providence lifestyle

Henley Brook Resort