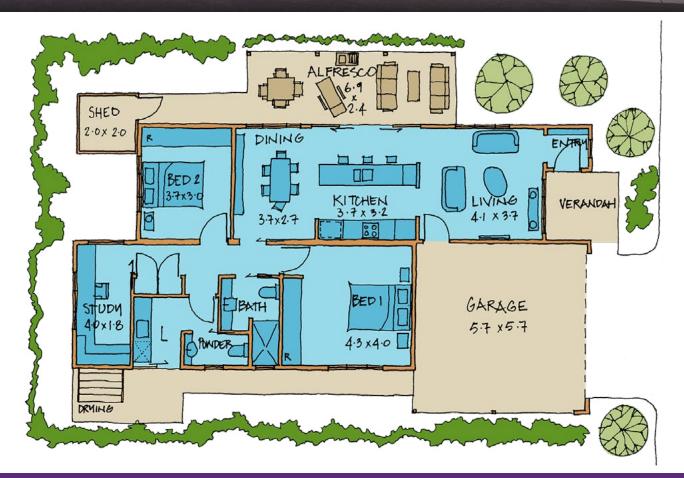

## MOON SHADOW DX

Bedrooms: 2 WC: 2 Bathrooms: 1 Carparks: 2 House: 94 m<sup>2</sup> Total: 147.3 m<sup>2</sup>

Garage only on selected homes

Mark Jewell Lifestyle Sales Consultant T 0411 497 111 E markJ@providencelifestyle.com.au Download price list at henleybrook.providencelifestyle.com.au

## MOON SHADOW DX

nes

Bedrooms: 2 WC: 2 Bathrooms: 1 Carparks: 2 House: 94 m<sup>2</sup> Total: 147.3 m<sup>2</sup>

Clubhouse

Andrea Drive

STAGE 1a STAGE 1b STAGE 2a STAGE 2b STAGE 5

STAGE ID STAGE 28 STAGE 20 STAGE 5