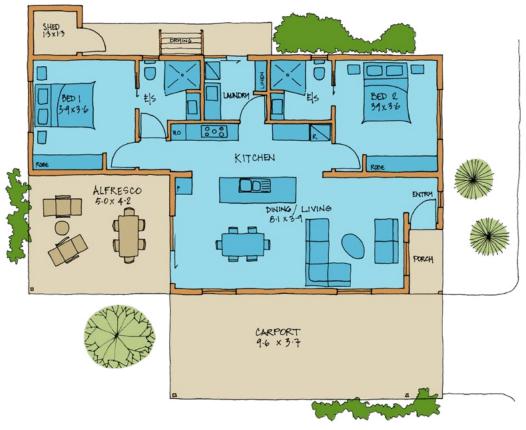

## PARTY TIME

Bedrooms: 2 WC: 2 Bathrooms: 2 Carparks: 2 House: 89 m<sup>2</sup> Total: 150.2 m<sup>2</sup>