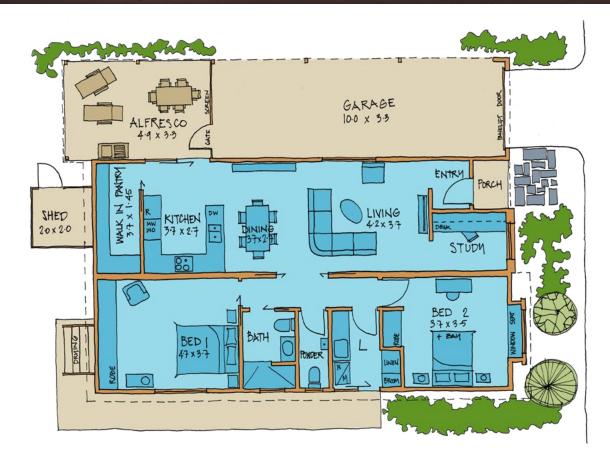

## SEVENTH HEAVEN

Bedrooms: 2 WC: 2 Bathrooms: 1 Carparks: 2 House: 99 m<sup>2</sup> Total: 151.1 m<sup>2</sup>

Mark Jewell Lifestyle Sales Consultant T 0411 497 111 E markJ@providencelifestyle.com.au Download price list at henleybrook.providencelifestyle.com.au

## SEVENTH HEAVEN

Bedrooms: 2 WC: 2 Bathrooms: 1 Carparks: 2 House: 99 m<sup>2</sup> Total: 151.1 m<sup>2</sup>

Clubhouse

Andrea Drive

STAGE 1a STAGE 1b STAGE 2a STAGE 2b STAGE 5

STAGE ZD STAGE 5

FUTURE Stages