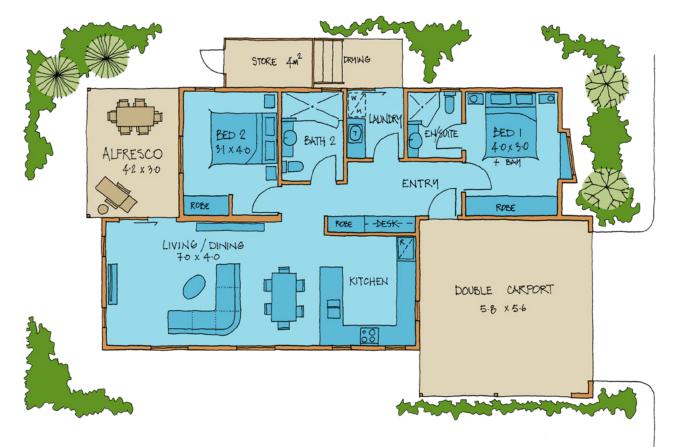

## ALIVE AND WELL

/ellnes: Retreat

Bedrooms: 2 WC: 2 Bathrooms: 2 Carparks: 2 House: 86 m<sup>2</sup> Total: 145 m<sup>2</sup>

Clubhouse

Andrea Drive

**STAGE 1a** STAGE 1b STAGE 2a STAGE 2b STAGE 5

87 **87**a