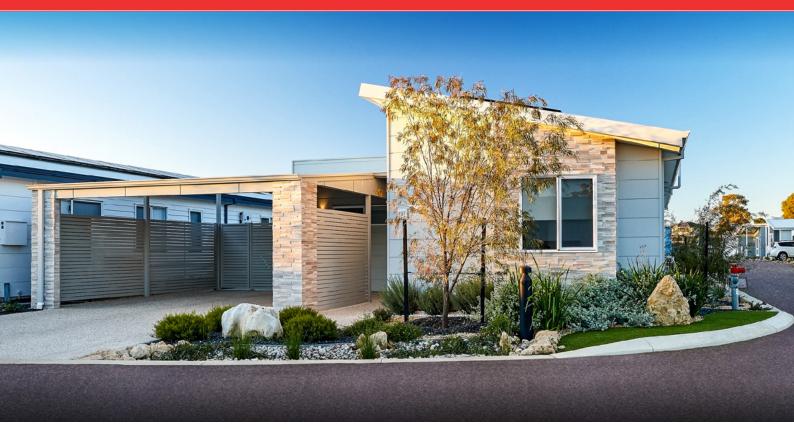

## BRIGHTSIDE

Bedrooms: 3 WC: 2 Bathrooms: 2 Carparks: 2 House: 96 m<sup>2</sup> Total: 144.4 m<sup>2</sup>

## BRIGHTSIDE