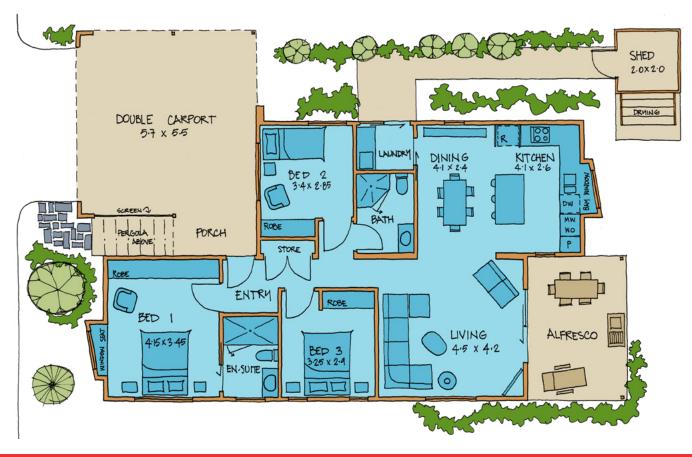

## BRIGHTSIDE

Bedrooms: 3 WC: 2 Bathrooms: 2 Carparks: 2 House: 96 m<sup>2</sup> Total: 144.4 m<sup>2</sup>

## BRIGHTSIDE