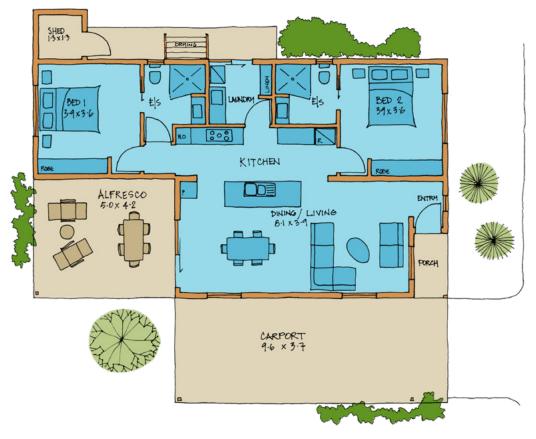

## PARTY TIME

Bedrooms: 2 WC: 2 Bathrooms: 2 Carparks: 2 House: 89 m<sup>2</sup> Total: 150.2 m<sup>2</sup>