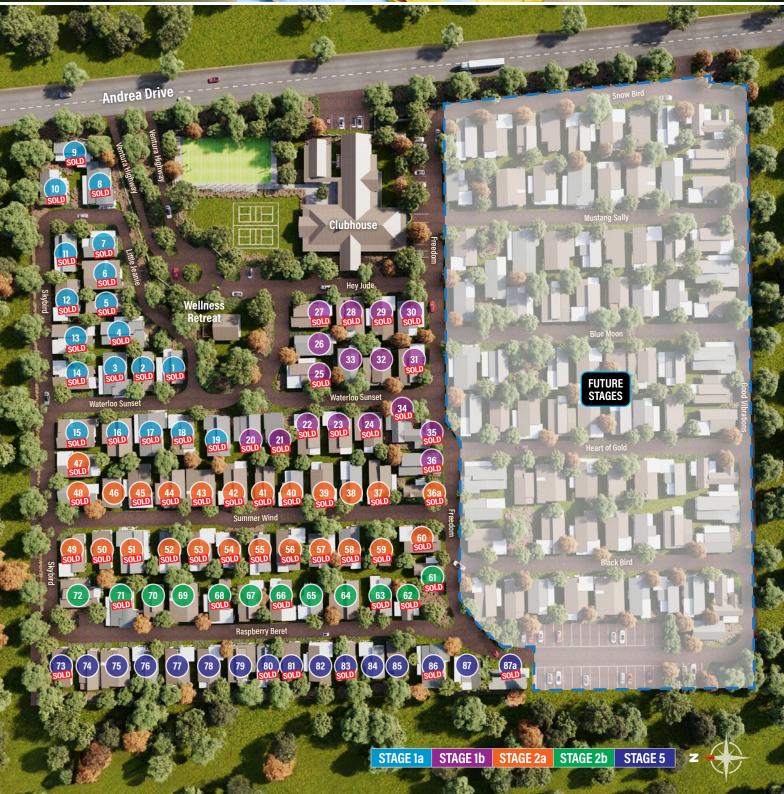

## Henley Brook Resort Price List

| STAGE 1a SOLD OUT |     |                        |            |                           |                 |           |  |  |  |
|-------------------|-----|------------------------|------------|---------------------------|-----------------|-----------|--|--|--|
| STAGE 1b          | Lot | Design                 | Car        | Under roof m <sup>2</sup> | Completion date | Price     |  |  |  |
| ickled Pink       | 33  | 1x1 + Study/Dining     | 1          | 97                        | 5/06/25         | \$510,000 |  |  |  |
| Moon Shadow Dx    | 32  | 2x1 + Pwd + Study      | 2 SbS + GD | 155                       | 10/06/25        | \$785,000 |  |  |  |
| Seventh Heaven    | 26  | 2x1 + SN + Wir + Wip   | 2 TD       | 161                       | 27/05/25        | \$815,000 |  |  |  |
| STAGE 2a          | Lot | Design                 | Car        | Under roof m <sup>2</sup> | Completion date | Price     |  |  |  |
| Cecilia           | 36a | 1x1 Duplex             | 1          | 82                        | Feb/Mar 26      | SOLD      |  |  |  |
| Tiny Dancer       | 40  | 1x1                    | 1          | 95                        | Feb/Mar 26      | SOLD      |  |  |  |
| Tickled Pink      | 38  | 1x1 + Study/Dining     | 1          | 97                        | Feb/Mar 26      | \$510,000 |  |  |  |
| Daydream          | 46  | 1x1 + SN               | 1 GD       | 98                        | Feb/Mar 26      | \$530,000 |  |  |  |
| Moon Shadow Dx    | 45  | 2x1 + Pwd + Study      | 2 SbS + GD | 155                       | Feb/Mar 26      | SOLD      |  |  |  |
| Brightside        | 42  | 3x2                    | 2 SbS      | 147                       | Feb/Mar 26      | SOLD      |  |  |  |
| eeling Groovy     | 52  | 3x2                    | 2 SbS + GD | 161                       | Feb/Mar 26      | SOLD      |  |  |  |
| STAGE 2b          | Lot | Design                 | Car        | Under roof m <sup>2</sup> | Completion date | Price     |  |  |  |
| Cecilia           | 61  | 1x1 Duplex             | 1 Carport  | TBA                       | Mar/Apr 26      | SOLD      |  |  |  |
| Tickled Pink      | 65  | 1x1 + Study/Dining     | 1 Carport  | TBA                       | Mar/Apr 26      | \$530,000 |  |  |  |
| Daydream          | 70  | 1x1 + SN               | 1 GD       | TBA                       | Mar/Apr 26      | \$540,000 |  |  |  |
| Billie Jean       | 67  | 2x1                    | 1 Carport  | TBA                       | Mar/Apr 26      | \$545,000 |  |  |  |
| Oream Catcher     | 63  | 2x1                    | 2 SbS + GD | TBA                       | Mar/Apr 26      | SOLD      |  |  |  |
| Sweet Dreams      | 72  | 3x1 + Pwd              | 2 TD       | TBA                       | Mar/Apr 26      | \$720,000 |  |  |  |
| Alive and Well    | 66  | 2x2 + SN               | 2 SbS      | TBA                       | Mar/Apr 26      | SOLD      |  |  |  |
| Moon Shadow Dx    | 68  | 2x1 + Pwd + Study      | 2 SbS + GD | TBA                       | Mar/Apr 26      | SOLD      |  |  |  |
| Seventh Heaven    | 69  | 2x1 + SN + Wip + Pwd   | 2 TD       | TBA                       | Mar/Apr 26      | \$795,000 |  |  |  |
| Party Time        | 64  | 2 Masters + 2 Ensuites | 2 TD       | TBA                       | Mar/Apr 26      | \$820,000 |  |  |  |
| eeling Groovy     | 71  | 3x2 + Wir              | 2 SbS + GD | TBA                       | Mar/Apr 26      | SOLD      |  |  |  |

| STAGE 5        | Lot | Design               | Car        | Under roof m <sup>2</sup> | Completion date | Price     |
|----------------|-----|----------------------|------------|---------------------------|-----------------|-----------|
| Tiny Dancer    | 77  | 1x1                  | 1 Carport  | TBA                       | Jun/Jul 26      | \$495,000 |
| Tiny Dancer    | 81  | 1x1                  | 1 Carport  | TBA                       | Jun/Jul 26      | SOLD      |
| Tiny Dancer    | 85  | 1x1                  | 1 Carport  | TBA                       | Jun/Jul 26      | \$495,000 |
| Tickled Pink   | 84  | 1x1                  | 1 Carport  | TBA                       | Jun/Jul 26      | \$535,000 |
| Tickled Pink   | 73  | 1x1                  | 1 Carport  | TBA                       | Jun/Jul 26      | SOLD      |
| Day Dream      | 83  | 1x1 + SN             | 1 GD       | TBA                       | Jun/Jul 26      | SOLD      |
| Day Dream      | 74  | 1x1 + SN             | 1 GD       | TBA                       | Jun/Jul 26      | \$550,000 |
| Your Song      | 87  | 2x1 + Pwd            | 2 TD       | TBA                       | Jun/Jul 26      | \$630,000 |
| Dream Catcher  | 80  | 2x1 (2 WC)           | 1 GD       | TBA                       | Jun/Jul 26      | SOLD      |
| Dream Catcher  | 87a | 2x1 (2 WC)           | 2 SbS      | TBA                       | Jun/Jul 26      | SOLD      |
| Sweet Dreams   | 79  | 3x1 + Pwd            | 2 TD       | TBA                       | Jun/Jul 26      | \$720,000 |
| Alive and Well | 78  | 2x2                  | 2 SbS      | TBA                       | Jun/Jul 26      | \$750,000 |
| Moon Shadow Dx | 82  | 2x1 + ST + Pwd       | 2 SbS      | TBA                       | Jun/Jul 26      | \$800,000 |
| Seventh Heaven | 76  | 2x1 + SN + Pwd + Wip | 2 TD       | TBA                       | Jun/Jul 26      | \$815,000 |
| Brightside     | 75  | 3x2                  | 2 SbS      | TBA                       | Jun/Jul 26      | \$830,000 |
| Feeling Groovy | 86  | 3x2 + Wir            | 2 SbS + GD | TBA                       | Jun/Jul 26      | SOLD      |