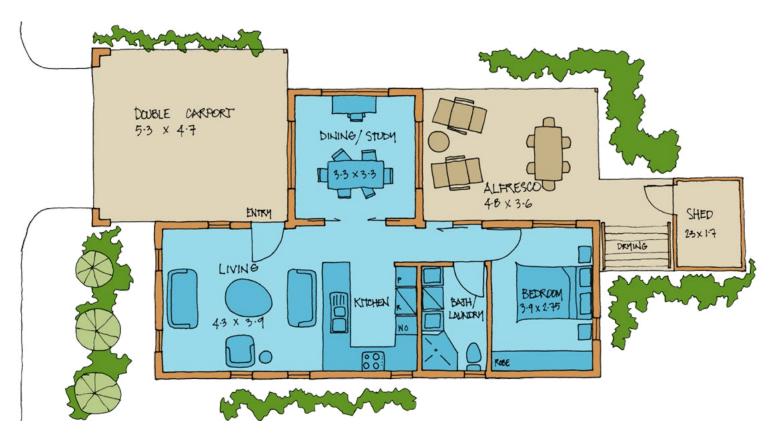

## TICKLED PINK

Bedrooms: 1 WC: 1 Bathrooms: 1 Carparks: 2 House: 59 m² Total: 104 m²