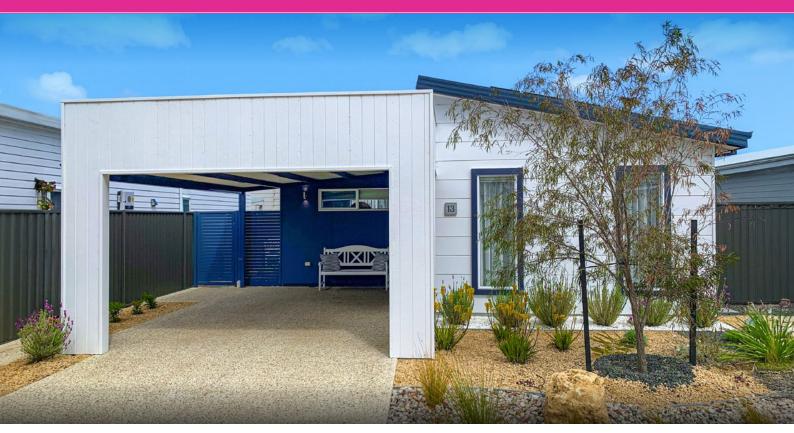

## TICKLED PINK

Bedrooms: 1 WC: 1 Bathrooms: 1 Carparks: 2 House: 59 m² Total: 104 m²